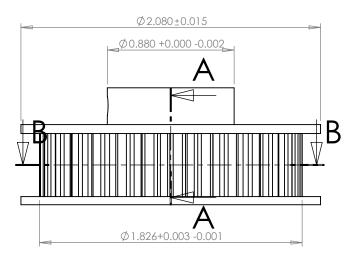

#### **Part Description:**

1/5" Pitch (XL) Timing Belt Pulleys For Belts up to 3/8" Wide

Dimensions are in inches Tolerances: Fractional <u>+</u> 0.015

PROPRIETARY AND CONFIDENTIAL:

THE INFORMATION CONTAINED IN THIS DRAWING IS THE SOLE PROPERTY OF PUTNAM PRECISION MOLDING. ANY REPRODUCTION IN PART OR AS A WHOLE WITHOUT THE WRITTEN PERMISSION OF PUTNAM PRECISION MOLDING IS PROHIBITED. INFORMATION IN THIS DRAWING IS PROVIDED FOR REFERENCE ONLY.