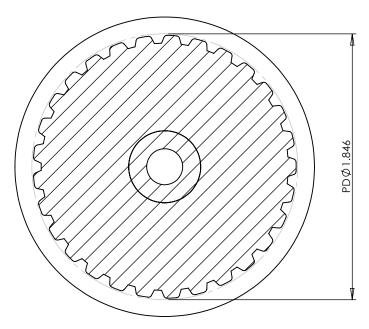

#### **Part Description:**

1/5" Pitch (XL) Timing Belt Pulleys For Belts up to 3/8" Wide

Dimensions are in inches Tolerances: Fractional <u>+</u> 0.015

PROPRIETARY AND CONFIDENTIAL:

THE INFORMATION CONTAINED IN THIS DRAWING IS THE SOLE PROPERTY OF PUTNAM PRECISION MOLDING. ANY REPRODUCTION IN PART OR AS A WHOLE WITHOUT THE WRITTEN PERMISSION OF PUTNAM PRECISION MOLDING IS PROHIBITED. INFORMATION IN THIS DRAWING IS PROVIDED FOR REFERENCE ONLY.