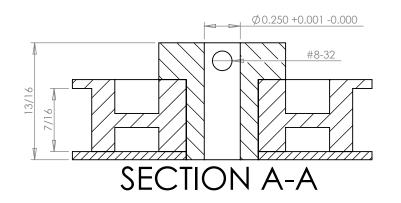

# **SECTION B-B**

#### **Part Description:**

1/5" Pitch (XL) Timing Belt Pulleys For Belts up to 3/8" Wide

Dimensions are in inches Tolerances: Fractional <u>+</u> 0.015

PROPRIETARY AND CONFIDENTIAL:

THE INFORMATION CONTAINED IN THIS DRAWING IS THE SOLE PROPERTY OF PUTNAM PRECISION MOLDING. ANY REPRODUCTION IN PART OR AS A WHOLE WITHOUT THE WRITTEN PERMISSION OF PUTNAM PRECISION MOLDING IS PROHIBITED. INFORMATION IN THIS DRAWING IS PROVIDED FOR REFERENCE ONLY.